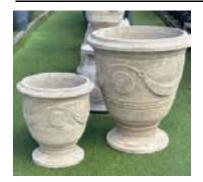

# **PROVENCE URN**

| <u>#</u> | Dia×H (cm) | <u>VOL</u> | <u>KG</u> | RAW<br>CONCRETE                 | DULUX CUSTOM<br>SPRAY           |
|----------|------------|------------|-----------|---------------------------------|---------------------------------|
| 1        | 28×33      | 15         | 4         | <del>\$49.95</del><br>\$39.95   | <del>\$69.95</del><br>\$49.95   |
| 2        | 38×45      | 38         | 8         | <del>\$129.95</del><br>\$99.95  | <del>\$169.95</del><br>\$129.95 |
| 3        | 52×60      | 95         | 14        | <del>\$249.95</del><br>\$179.95 | <del>\$249.95</del><br>\$199.95 |

### **PLAIN ANDUZE URN**

| <u>#</u> | Dia×H (cm) | <u>VOL</u> | <u>KG</u> | <u>RAW</u><br><u>CONCRETE</u> | DULUX CUSTOM<br>SPRAY            |
|----------|------------|------------|-----------|-------------------------------|----------------------------------|
| 1        | 48×53      | 20         | 13        |                               | <del>\$229.95</del><br>\$179.95  |
| 2        | 60×66      | 45         | 25        |                               | <del>\$379.95</del><br>\$299.95  |
| 3        | 74×81      | 160        | 33        |                               | <del>\$749.95</del><br>\$599.95  |
| 4        | 91×100     | 300        | 56        |                               | <del>\$1199.95</del><br>\$899.95 |
|          |            |            |           |                               |                                  |