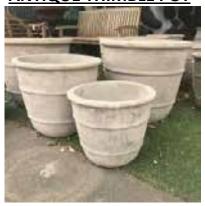

# **TUB**

| <u>#</u> | Dia×H (cm) | <u>VOL</u> | <u>KG</u> | <u>RAW</u><br><u>CONCRETE</u>    | DULUX CUSTOM<br>SPRAY             |
|----------|------------|------------|-----------|----------------------------------|-----------------------------------|
| 1        | 30×30      | 20         | 4         | <del>\$69.95</del><br>\$49.95    | <del>\$79.95</del><br>\$59.95     |
| 2        | 36×36      | 35         | 7         | <del>\$79.95</del><br>\$59.95    | <del>\$99.95</del><br>\$79.95     |
| 3        | 42×42      | 58         | 9         | <del>\$119.95</del><br>\$89.95   | <del>\$139.95</del><br>\$109.95   |
| 4        | 48×48      | 85         | 12        | <del>\$149.95</del><br>\$119.95  | <del>\$189.95</del><br>\$149.95   |
| 5        | 56×56      | 140        | 15        | \$ <del>219.95</del><br>\$169.95 | \$ <del>249.95</del><br>\$199.95  |
| 6        | 75×75      | 330        | 30        | <del>\$499.95</del><br>\$399.95  | <del>\$649.95</del><br>\$499.95   |
| 7        | 90×90      | 570        | 50        |                                  | <del>\$899.95</del><br>\$699.95   |
| 8        | 100×100    | 785        | 65        |                                  | <del>\$1199.95</del><br>\$899.95  |
| 9        | 112×112    | 1100       | 95        |                                  | <del>\$1499.95</del><br>\$1199.95 |
|          |            |            |           |                                  | •                                 |