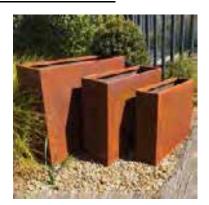

# **DIVIDER TROUGH**

| <u>#</u> | L×W×H (cm) | <u>VOL</u> | <u>KG</u> | RUST<br>FINISH | DULUX CUSTOM<br>SPRAY |
|----------|------------|------------|-----------|----------------|-----------------------|
| 1        | 75×20×60   | 90         | 20        | \$199.95       |                       |
| 2        | 85×28×70   | 167        | 30        | \$299.95       |                       |
| 3        | 100×35×80  | 280        | 50        | \$399.95       |                       |

| <u>#</u> | L×W×H (cm) | <u>VOL</u> | <u>KG</u> | TERRAZZO<br>FINISH | DULUX CUSTOM<br>SPRAY |
|----------|------------|------------|-----------|--------------------|-----------------------|
| 1        | 75×20×60   | 90         | 10        | \$179.95           |                       |
| 2        | 85×28×70   | 167        | 16        | \$269.95           |                       |
| 3        | 100×35×80  | 280        | 24        | \$349.95           |                       |
|          |            |            |           |                    |                       |