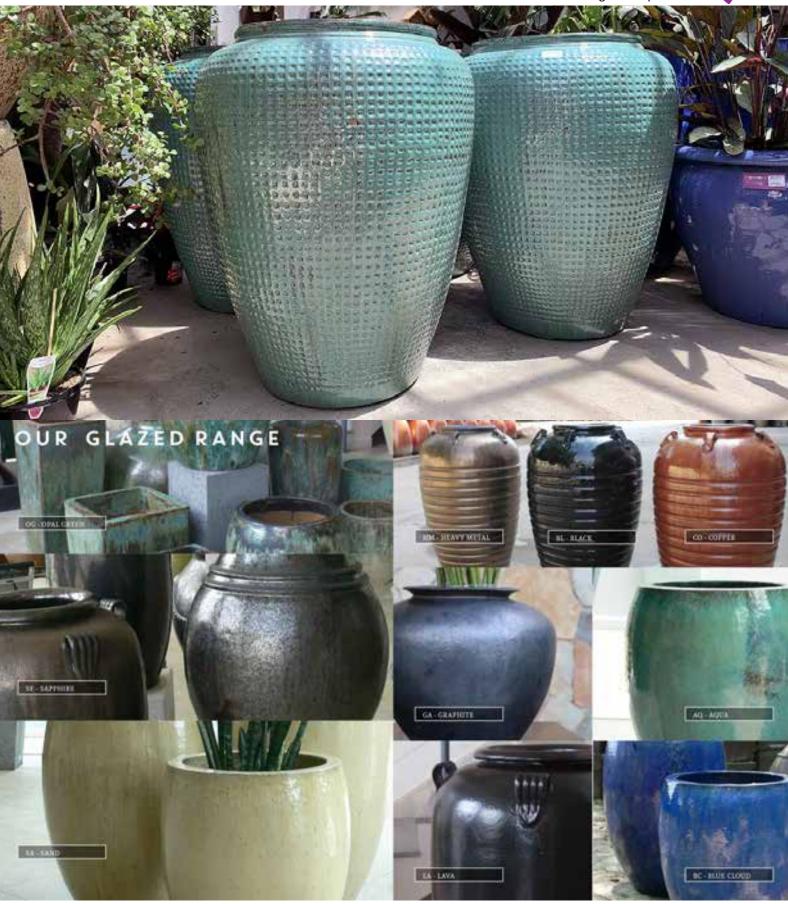

---|--|
| 38×35      | 15        | \$119.95 |  |



CODE

#### **TEMPLE JAR**

| Dia×H (cm) | <u>KG</u> | PRICE    |  |
|------------|-----------|----------|--|
| 47×65      | 28        | \$299.95 |  |



#### **BALL PLANTER**



| Dia×H (cm) | <u>KG</u> | PRICE    |
|------------|-----------|----------|
| 29×24      | 8         | \$69.95  |
| 40×33      | 14        | \$109.95 |
| 53×43      | 26        | \$179.95 |
| 66×47      | 48        | \$399.95 |
|            |           |          |

#### **ADOBE JAR**



| DIa×H (cm) | KG | PRICE    |  |
|------------|----|----------|--|
| 64×86      | 54 | \$299.95 |  |

Hand-made in Vietnam in a millennia-old tradition 🎺

Double-fired for frost resistance 🗸

Glazes carefully designed for beauty & consistency 🗸

Wide range of shapes and sizes 🗸



Aqua | Blue Cloud | Black | Burnt Sugar | Coral | Copper | Graphite | Glacier | Heavy Metal | Lava | Opal Green | Sand | Sapphire | Swamp

### Glaze

Hand-made in Vietnam in a millennia-old tradition

Double-fired for frost resistance

Glazes carefully designed for beauty & consistency 🗸

Wide range of shapes and sizes 🎻

#### **Anduze Urn**





| <u>Dia×H (cm)</u> | <u>KG</u> | PRICE    |
|-------------------|-----------|----------|
| 40×45             | 20        | \$199.95 |
| 58×66             | 50        | \$399.95 |



#### **AVAILABLE IN PREMIUM GLAZE COLOURS**

Oatmeal

Dark Green

Black

### **Fountains**

#### **3-COLUMN GLASS-TOP FOUNTAIN**



| <u>FOUNTAIN</u> |           | RECOMMEN | DED PUMP      |            |
|-----------------|-----------|----------|---------------|----