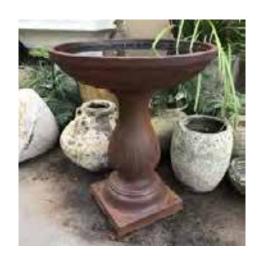

### **ELEGANT BIRDBATH**

| Dia×H (cm) | <u>VOL</u> | <u>KG</u> |
|------------|------------|-----------|
| 56×65      | 18         | 16        |

| RUST FINISH         | DULUX CUSTOM        | RAW CONCRETE        |
|---------------------|---------------------|---------------------|
| <del>\$279.95</del> | <del>\$259.95</del> | <del>\$229.95</del> |
| \$169.95            | \$159.95            | \$139.95            |