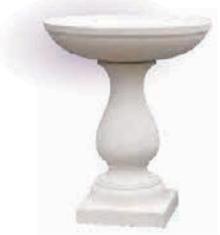

\$2049.95      | \$1739.95             |
|          | *comes with 8 feet | attache    | d         |                |                       |
| 3        | 200×50×100         | 950        | 280       | \$2499.95      | \$2139.95             |
|          | *comes with 10 fee | t attach   | ed        |                |                       |

# **GRC**Glass-Reinforced Concrete

### **ELEGANT BIRDBATH**

| Dia×H (cm) | <u>VOL</u> | <u>KG</u> |
|------------|------------|-----------|
| 56×65      | 18         | 16        |

| RUST FINISH         | DULUX CUSTOM        | RAW CONCRETE        |
|---------------------|---------------------|---------------------|
| <del>\$279.95</del> | <del>\$259.95</del> | <del>\$229.95</del> |
| \$169.95            | \$159.95            | \$139.95            |







# Don't see what you need?

We do custom shapes, sizes, & colours, so give us a call & we'll see what we can do!

### **FRANCO URN**



| Dia×H (cm) | <u>VOL</u> | <u>KG</u> | RUST<br>FINISH | DULUX CUSTOM<br>SPRAY |
|------------|------------|-----------|----------------|-----------------------|
| 63×79      | 60         |           | \$299.95       | \$379.95              |

# Lightweight Terrazzo

Contemporary design 
Fibreglass body with a thin shell of terrazzo 
Only a quarter the weight of traditional terrazzo 
Great for indoor use

| <u>TROUGH</u> |