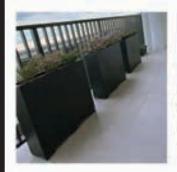

# TROUGH

100L × 45W × 45H - Custom Charcoal

A LOT OF THESE SIZES CAN BE EXTENDED IN LENGTH
WITH OUR MATCHING CUBES & TALL SQUARES,
ON PAGE 5

# **TROUGH**