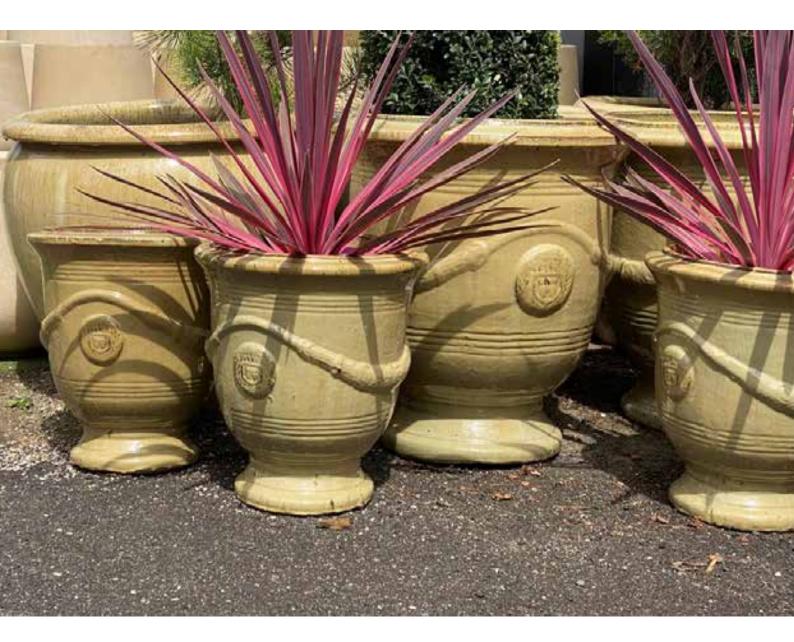

# **PROVENCE URN**

| <u>#</u> | Dia×H (cm) | <u>VOL</u> | <u>KG</u> | RAW<br>CONCRETE                 | DULUX CUSTOM<br>SPRAY           |
|----------|------------|------------|-----------|---------------------------------|---------------------------------|
| 1        | 28×33      | 15         | 4         | <del>\$49.95</del><br>\$39.95   | <del>\$69.95</del><br>\$49.95   |
| 2        | 38×45      | 38         | 8         | <del>\$129.95</del><br>\$99.95  | <del>\$169.95</del><br>\$129.95 |
| 3        | 52×60      | 95         | 14        | <del>\$249.95</del><br>\$179.95 | <del>\$249.95</del><br>\$199.95 |

### **PLAIN ANDUZE URN**

| <u>#</u> | Dia×H (cm) | <u>VOL</u> | <u>KG</u> | <u>RAW</u><br><u>CONCRETE</u> | DULUX CUSTOM<br>SPRAY            |
|----------|------------|------------|-----------|-------------------------------|----------------------------------|
| 1        | 48×53      | 20         | 13        |                               | <del>\$229.95</del><br>\$179.95  |
| 2        | 60×66      | 45         | 25        |                               | <del>\$379.95</del><br>\$299.95  |
| 3        | 74×81      | 160        | 33        |                               | <del>\$749.95</del><br>\$599.95  |
| 4        | 91×100     | 300        | 56        |                               | <del>\$1199.95</del><br>\$899.95 |
|          |            |            |           |                               |                                  |