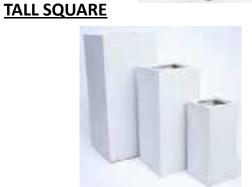

499.95           |                       |
| 7        | 90×90×90   | 729        | 36        | \$899.95           |                       |
|          |            |            |           |                    |                       |
|          |            |            |           |                    |                       |

| TALL TAPERED  |  |
|---------------|--|
| <u>SQUARE</u> |  |
|               |  |
|               |  |
|               |  |

| L×W×H (cm) | <u>VOL</u> | <u>KG</u> | TERRAZZO<br>FINISH | DULUX CUSTOM<br>SPRAY |
|------------|------------|-----------|--------------------|-----------------------|
| 30×30×67   | 45         | 6         | \$129.95           | \$159.95              |
| 40×40×90   | 115        | 13        | \$249.95           | \$299.95              |



| <u>#</u> | L×W×H (cm) | <u>VOL</u> | <u>KG</u> | TERRAZZO<br>FINISH | DULUX CUSTOM<br>SPRAY |
|----------|------------|------------|-----------|--------------------|-----------------------|
| 1        | 25×25×56   | 35         | 6         | \$89.95            | \$119.95              |
| 2        | 35×35×78   | 95         | 11        | \$199.95           | \$299.95              |
| 3        | 45×45×100  | 200        | 15        | \$399.95           | \$499.95              |

<u>#</u> 1

# Lightweight Terrazzo

Contemporary design 
Fibreglass body with a thin shell of terrazzo 
Only a quarter the weight of traditional terrazzo 
Great for indoor use

# **BALL PLANTER**



| Dia×H (cm) | <u>VOL</u>              | <u>KG</u>                         | TERRAZZO<br>FINISH