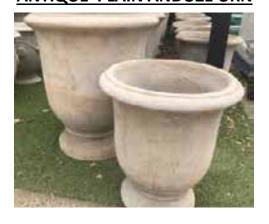

### **PLAIN ANDUZE URN**

| <u>#</u> | Dia×H (cm) | <u>VOL</u> | <u>KG</u> | <u>RAW</u><br><u>CONCRETE</u> | DULUX CUSTOM<br>SPRAY            |
|----------|------------|------------|-----------|-------------------------------|----------------------------------|
| 1        | 48×53      | 20         | 13        |                               | <del>\$229.95</del><br>\$179.95  |
| 2        | 60×66      | 45         | 25        |                               | <del>\$379.95</del><br>\$299.95  |
| 3        | 74×81      | 160        | 33        |                               | <del>\$749.95</del><br>\$599.95  |
| 4        | 91×100     | 300        | 56        |                               | <del>\$1199.95</del><br>\$899.95 |
|          |            |            |           |                               |                                  |