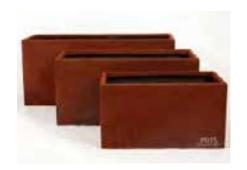

# **DIVIDER TROUGH**

| <u>#</u> | L×W×H (cm) | <u>VOL</u> | <u>KG</u> | RUST<br>FINISH | DULUX CUSTOM<br>SPRAY |
|----------|------------|------------|-----------|----------------|-----------------------|
| 1        | 75×20×60   | 90         | 20        | \$199.95       |                       |
| 2        | 85×28×70   | 167        | 30        | \$299.95       |                       |
| 3        | 100×35×80  | 280        | 50        | \$399.95       |                       |

| <u>#</u> | L×W×H (cm) | <u>VOL</u> | <u>KG</u> | TERRAZZO<br>FINISH | DULUX CUSTOM<br>SPRAY |
|----------|------------|------------|-----------|--------------------|-----------------------|
| 1        | 75×20×60   | 90         | 10        | \$179.95           |                       |
| 2        | 85×28×70   | 167        | 16        | \$269.95           |                       |
| 3        | 100×35×80  | 280        | 24        | \$349.95           |                       |
|          |            |            |           |                    |                       |