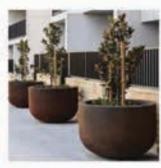

# **TREE PLANTER**

| RAW DULUX CUS<br>CONCRETE SI                            | <u>KG</u> | <u>VOL</u> | Dia×H (cm) | <u>#</u> |  |
|---------------------------------------------------------|-----------|------------|------------|----------|--|
| <del>\$49.95</del> <del>\$7</del><br>\$39.95 \$59       | 5         | 30         | 35×31      | 1        |  |
| \$99.95 \$11<br>\$79.95 \$89                            | 8         | 55         | 45×40      | 2        |  |
| \$ <del>179.95</del> \$ <del>21</del><br>\$139.95 \$169 | 12        | 95         | 55×49      | 3        |  |
| \$ <del>39</del><br>\$299                               | 19        | 200        | 69×61      | 4        |  |
| \$ <del>64</del><br>\$499                               | 38        | 405        | 88×76      | 5        |  |
| 7                                                       |           |            |            |          |  |