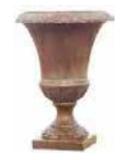

### **FRANCO URN**

| Dia×H (cm) | <u>VOL</u> | <u>KG</u> | RUST<br>FINISH | DULUX CUSTOM<br>SPRAY |
|------------|------------|-----------|----------------|-----------------------|
| 63×79      | 60         |           | \$299.95       | \$379.95              |